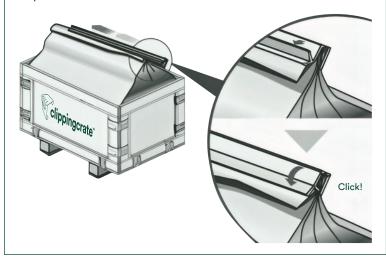

Place your product inside the insulated bag; remove the bag(s) of desiccant salts from its plastic protector and place them inside the insulated bag.

Fold the mouth of the bag, insert it into the self-sealing profile and fold it over itself until it clicks.

Place your product inside the insulated bag; remove the bag(s) of desiccant salts from its plastic protector and place them inside the insulated bag.

Spain +34 984 106 600 info@360ecopackaging.com Germany +49 (0) 221 59 98 89 84 de@360ecopackaging.com Poland +48 724 808 408 kontakt@360ecopackaging.com