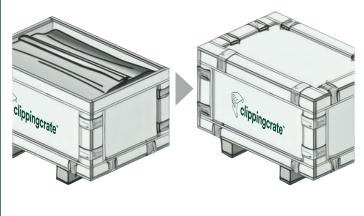

Place your product inside the insulated bag; remove the bag(s) of desiccant salts from its plastic protector and place them inside the insulated bag.

Fold the mouth of the bag, insert it into the self-sealing profile and fold it over itself until it clicks.

Place your product inside the insulated bag; remove the bag(s) of desiccant salts from its plastic protector and place them inside the insulated bag.

Spain +34 984 106 600 info@360ecopackaging.com Germany +49 (0) 221 59 98 89 84 de@360ecopackaging.com Poland +48 724 808 408 kontakt@360ecopackaging.com