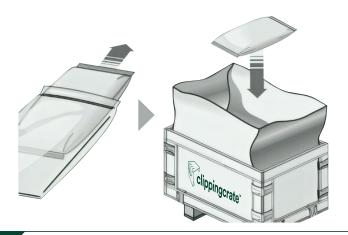

Place your product inside the insulated bag; remove the bag(s) of desiccant salts from its plastic protector and place them inside the insulated bag.

Fold the mouth of the bag, insert it into the self-sealing profile and fold it over itself until it clicks.

Place your product inside the insulated bag; remove the bag(s) of desiccant salts from its plastic protector and place them inside the insulated bag.

Spain +34 984 106 600 info@360ecopackaging.com Germany +49 (0) 221 59 98 89 84 de@360ecopackaging.com Poland +48 724 808 408 kontakt@360ecopackaging.com