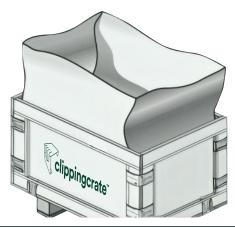

## Insulating bag, desiccant salts and self-closing.

Place the open insulation bag inside the Clipping Crate; the top of the bag will protrude 60% of the width of the box; to facilitate the subsequent application of our self-closing system.