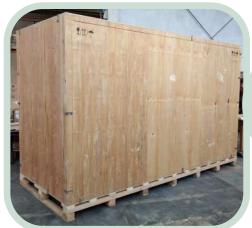

## SPECIALIZED PACKAGING FOR THE REMOVALS SECTOR - FURNITURE STORAGE Clippingcrate

- Light and resistant packaging. Savings in storage and transportation costs.
- Completely disassembled without tools in less than 5 minutes.
- Once disassembled, it occupies 20% of its size, saving storage costs.
  - Custom manufacturing.
- Technical study on the different storage needs to optimize the internal capacity of packaging containers.